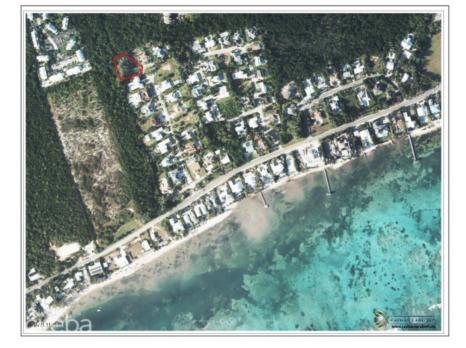

#### CI\$774,999.99

Carolyn Ritch carolyn@ritchrealty.ky This is a rare opportunity to own one of the last remaining residential building lots in the prestigious The Avenue community in South Sound. Spanning 0.5613 acres, this partially treed lot is ideally positioned at the rear of a quiet cul-de-sac, offering exceptional privacy and tranquility. Property Highlights: \* Generous 0.56-acre lot \* Located in the sought-after The Avenue community \* Quiet, private cul-de-sac setting \* Partially treed, perfect for a custom-designed home \* Excellent proximity to schools, shops, and the beach Design and build your custom dream home in one of Grand Cayman's most desirable residential neighborhoods. This is your chance to secure a prime piece of South Sound real estate that blends privacy, convenience, and value. Inquire today to learn more about this exceptional offering!