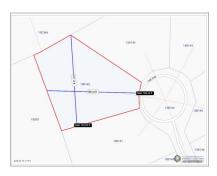

#### Key Details

| Width<br><b>180.00</b> | Depth<br><b>228.00</b> | Bed<br><b>0</b> | Bath<br><b>O</b> | Block & Parcel<br><b>15D,142</b> |
|------------------------|------------------------|-----------------|------------------|----------------------------------|
| Acreage<br>0.5613      |                        |                 |                  |                                  |
| Den<br><b>No</b>       | Sq.Ft.<br><b>0.00</b>  |                 |                  |                                  |

### **Additional Feature**

Views Garden View Zoning Low Density residential Road Frontage **52**