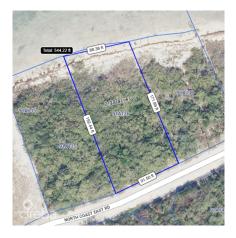

### **Key Details**

 Width
 Depth
 Bed
 Bath
 Block & Parcel

 90.00
 190.00
 0
 91A,136

Acreage **0.3800** 

Den Sq.Ft. **No 0.00** 

### **Additional Feature**

ViewsSea FrontageRoad FrontageSoilBeach Front90192Rock