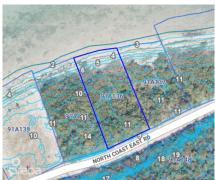

### **Key Details**

 Width
 Depth
 Bed
 Bath
 Block & Parcel

 90.00
 190.00
 0
 91A,136

Acreage **0.3800** 

Den Sq.Ft. **No 0.00** 

### **Additional Feature**

ViewsSea FrontageRoad FrontageSoilBeach Front90192Rock