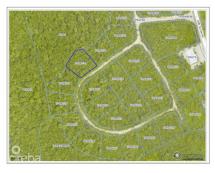

### **CAYMAN BRAC LAND 230**

Cayman Brac East, Cayman Islands MLS# 419223

## **US\$50,000**

Carolyn Ritch carolyn@ritchrealty.ky

Just shy of a quarter of an acre right off Trevor Close Road. Well-located in the new community of Autumn Place, on the peaceful cul-de-sac of Maria Close, close to the island's shops, hotels, and groceries. This square land parcel is the ideal building location in Cayman Brac.

#### **Key Details**

 Width
 Depth
 Bed
 Bath
 Block & Parcel

 100.00
 119.00
 0
 109A,230

Acreage **0.2412** 

Den Sq.Ft. **No 0.00** 