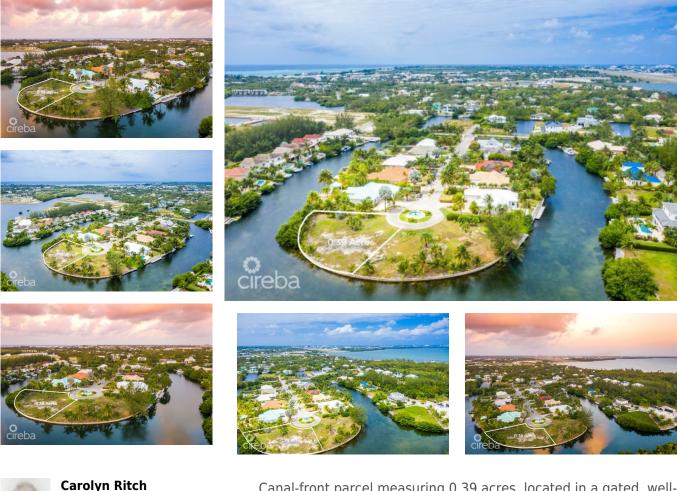

## THE ISLAND 0.39 ACRES, CANAL FRONT

Prospect, Cayman Islands MLS# 419222

## CI\$539,000

Canal-front parcel measuring 0.39 acres, located in a gated, wellestablished neighbourhood just a short walk from the Cayman Islands Sailing Club. The land is filled, sea walled, and ready to build, offering 178 feet of water frontage. With an east-north-east orientation, the site benefits from steady breezes that support natural cooling and energy efficiency. A quiet, residential setting that's ideal for your peaceful canal-front home.