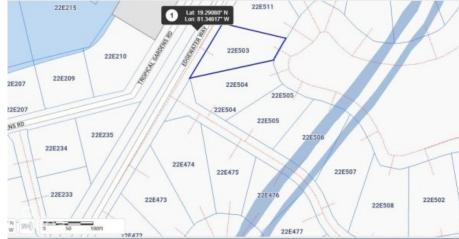

#### **Key Details**

Width Depth Bed Bath Block & Parcel 95.00 135.00 22E,503A

Acreage 0.2600

Den Sq.Ft. No 0.00