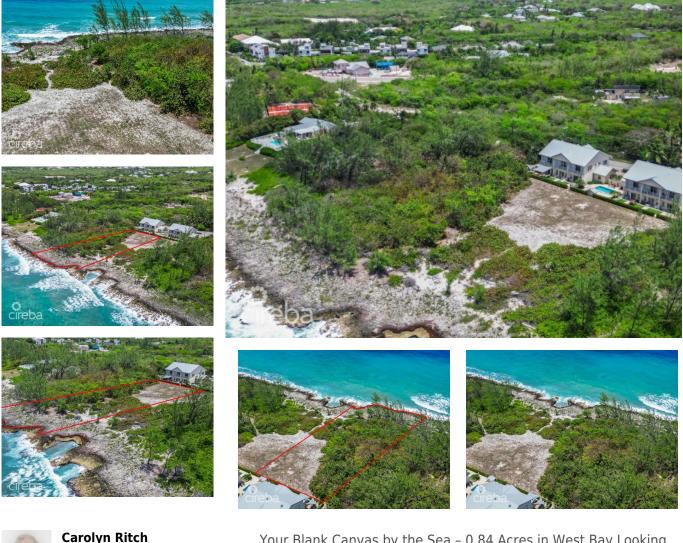

## CI\$1,750,000

Carolyn Ritch carolyn@ritchrealty.ky Your Blank Canvas by the Sea – 0.84 Acres in West Bay Looking to build something special in Cayman? This rare 0.84-acre oceanfront lot in laid-back West Bay could be just the spot. Zoned Beach Resort/Residential. You'll get unobstructed views of the Caribbean Sea and direct access to crystal-clear waters. And while it feels private and peaceful, you're only minutes from the bypass—so getting to Seven Mile Beach, Camana Bay, or other districts is a breeze. This is true island living with tons of potential, and the kind of view you never get tired of. Bring your vision to life!

## **Essential Information**

Copyright ©2025 Ritch Realty Ltd.

| Type<br>Land (For Sale)  | Status<br><b>Current</b> |                 | MLS<br>419265 |                  | Listing Type<br><b>Beach Resort</b><br>Residential |
|--------------------------|--------------------------|-----------------|---------------|------------------|----------------------------------------------------|
| Key Details              |                          |                 |               |                  |                                                    |
| Width<br><b>88.00</b>    | Depth<br><b>316.00</b>   | Bed<br><b>0</b> |               | Bath<br><b>O</b> | Block & Parcel<br><b>3D,117</b>                    |
| Acreage<br><b>0.8400</b> |                          |                 |               |                  |                                                    |
| Den<br><b>No</b>         | Sq.Ft.<br><b>0.00</b>    |                 |               |                  |                                                    |

## **Additional Feature**

| Views             | Zoning                    | Sea Frontage |
|-------------------|---------------------------|--------------|
| Ocean View, Ocean | Beach                     | 127          |
| Front             | <b>Resort/Residential</b> |              |