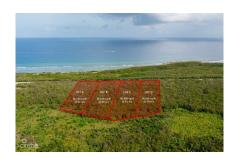

### WATERS EDGE - 0.65 ACRE PARCEL W/ SEA VIEWS

Colliers, Cayman Islands MLS# 419273

# CI\$299,000

Carolyn Ritch carolyn@ritchrealty.ky

This 0.65-acre parcel on Queen's Highway offers an exceptional opportunity with panoramic ocean views and a prime location. Sitting 25 feet above sea level, the elevated position ensures unobstructed views of the stunning Caribbean Sea, providing a perfect setting for your dream property. The gentle rise in elevation offers an ideal balance of accessibility and breathtaking views, while the expansive lot allows for various development possibilities. Whether you're envisioning a luxurious home, boutique resort, or simply a private escape, this land promises an unparalleled setting. Don't miss out on this rare gem—an unbeatable combination of size, location, and natural beauty at an exceptional value. Agent owned