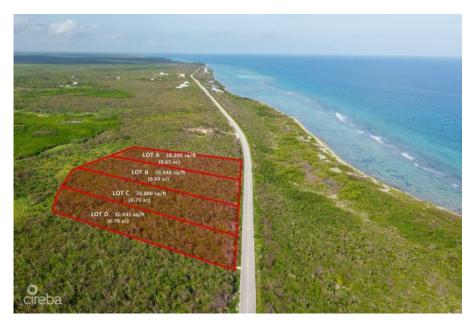

### WATERS EDGE - 0.65 ACRE PARCEL W/ SEA VIEWS

Colliers, Cayman Islands MLS# 419273

# CI\$299,000

Carolyn Ritch carolyn@ritchrealty.ky

This 0.65-acre parcel on Queen's Highway offers an exceptional opportunity with panoramic ocean views and a prime location. Sitting 25 feet above sea level, the elevated position ensures unobstructed views of the stunning Caribbean Sea, providing a perfect setting for your dream property. The gentle rise in elevation offers an ideal balance of accessibility and breathtaking views, while the expansive lot allows for various development possibilities. Whether you're envisioning a luxurious home, boutique resort, or simply a private escape, this land promises an unparalleled setting. Don't miss out on this rare gem—an unbeatable combination of size, location, and natural beauty at an exceptional value. Agent owned