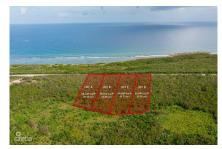

### WATERS EDGE - 0.65 ACRE PARCEL W/ SEA VIEWS

Colliers, Cayman Islands MLS# 419273

# CI\$299,000

Carolyn Ritch carolyn@ritchrealty.ky

This 0.65-acre parcel on Queen's Highway offers an exceptional opportunity with panoramic ocean views and a prime location. Sitting 25 feet above sea level, the elevated position ensures unobstructed views of the stunning Caribbean Sea, providing a perfect setting for your dream property. The gentle rise in elevation offers an ideal balance of accessibility and breathtaking views, while the expansive lot allows for various development possibilities. Whether you're envisioning a luxurious home, boutique resort, or simply a private escape, this land promises an unparalleled setting. Don't miss out on this rare gem—an unbeatable combination of size, location, and natural beauty at an exceptional value. Agent owned