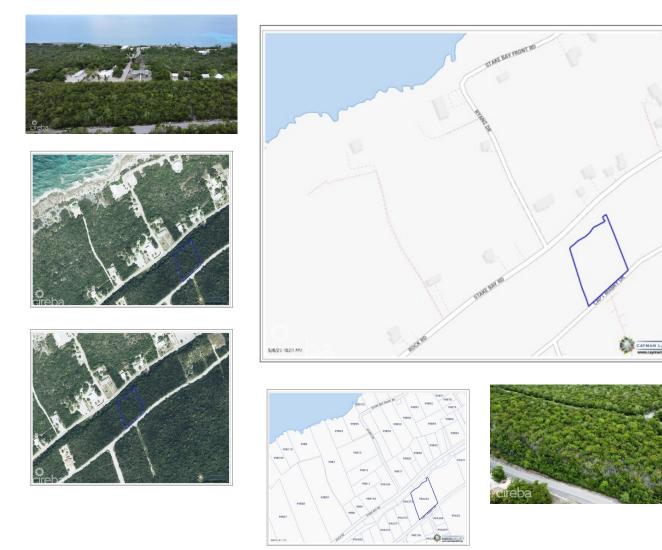

## CAPT MABRY DR CAYMAN BRAC BLUFF OVERSIZED PARCEL

Cayman Brac Centre, Cayman Islands MLS# 419296

## CI\$225,000

Carolyn Ritch carolyn@ritchrealty.ky

Discover an incredible opportunity to own a spacious, over 1-acre lot on highly sought-after Capt. Mabry Drive. High & Dry - perfect for your dream home or a smart investment property, this prime parcel offers unmatched potential in one of the area's most desirable locations high and dry with 45 ft elevation and gorgeous views! Don't miss your chance to build in a location that blends tranquility, accessibility, and value!

## **Essential Information**

| Type<br>Land (For Sale) | Status<br><b>Current</b> |                 | MLS<br><b>419296</b> |                  | Listing Type<br>Low Density<br>Residential |
|-------------------------|--------------------------|-----------------|----------------------|------------------|--------------------------------------------|
| Key Details             |                          |                 |                      |                  |                                            |
| Width<br>208.00         | Depth<br><b>245.00</b>   | Bed<br><b>0</b> |                      | Bath<br><b>O</b> | Block & Parcel<br>99A,253                  |
| Acreage<br>1.1700       |                          |                 |                      |                  |                                            |
| Den<br><b>No</b>        | Sq.Ft.<br><b>0.00</b>    |                 |                      |                  |                                            |
| Additional Feature      |                          |                 |                      |                  |                                            |