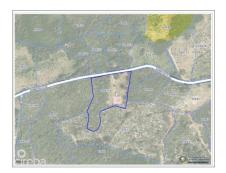

## **Essential Information**

Type Status MLS Listing Type
Land (For Sale) Current 419301 Low Density
Residential

**Key Details** 

 Width
 Depth
 Bed
 Bath
 Block & Parcel

 375.00
 380.00
 0
 69A,174

Acreage **3.0000** 