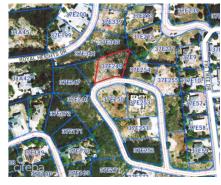

## **DUPLEX LOT - MAYFAIR CRESCENT - NORTHWARD. 0.2873 ACRE**

Lower Valley, Cayman Islands MLS# 419337

## **Essential Information**

Type Status MLS Listing Type
Land (For Sale) Current 419337 Low Density
Residential

**Key Details** 

 Width
 Depth
 Bed
 Bath
 Block & Parcel

 133.00
 116.00
 0
 37E,249

Acreage **0.2873** 