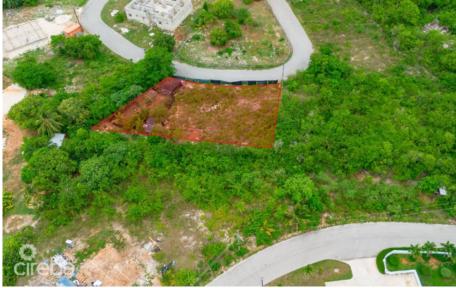

## **DUPLEX LOT - MAYFAIR CRESCENT - NORTHWARD. 0.2873 ACRE**

Lower Valley, Cayman Islands MLS# 419337

## CI\$220,000

Carolyn Ritch carolyn@ritchrealty.ky

Located in the family-friendly community of Mayfair Crescent, Northward, this lovely 0.2873-acre lot offers the ideal setting for your dream home. Surrounded by lush greenery and the peaceful charm of a secluded neighborhood, it's the perfect escape from the bustle, while still keeping you connected to all the conveniences you need close by. Whether you're planning to build your forever home or invest in the future, this lot is an incredible opportunity. Build your dream. Live your legacy. Contact me today to learn more about this beautiful lot and to make it yours.

## **Essential Information**

Type Status MLS Listing Type
Land (For Sale) Current 419337 Low Density
Residential

**Key Details** 

 Width
 Depth
 Bed
 Bath
 Block & Parcel

 133.00
 116.00
 0
 37E,249

Acreage **0.2873** 