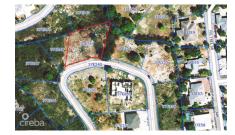

## **DUPLEX LOT - MAYFAIR CRESCENT - NORTHWARD. 0.2873 ACRE**

Lower Valley, Cayman Islands MLS# 419337

## **Essential Information**

Type Status MLS Listing Type
Land (For Sale) Current 419337 Low Density
Residential

**Key Details** 

 Width
 Depth
 Bed
 Bath
 Block & Parcel

 133.00
 116.00
 0
 37E,249

Acreage **0.2873** 