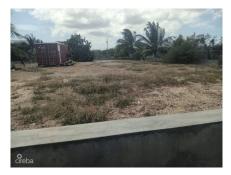

# CI\$300,000

Discover the perfect canvas for your dream home on this expansive .3491-acre lot, ideally situated on Gooseberry Dr. This large, well-maintained lot features sturdy walls around its perimeter, providing both privacy and security. The property has been filled and is ready for construction, with approved planning already in place for your future residence. Nature enthusiasts will appreciate the variety of fruit trees adorning the lot, including a Neeseberry tree, ackee tree, and coconut trees, along with three majestic palm trees that enhance the tropical ambiance. This unique property offers a blend of tranquility and convenience, making it an ideal location for your new home. Don't miss this opportunity to create your own oasis in a desirable neighborhood. Contact us today for more information or to schedule a viewing!