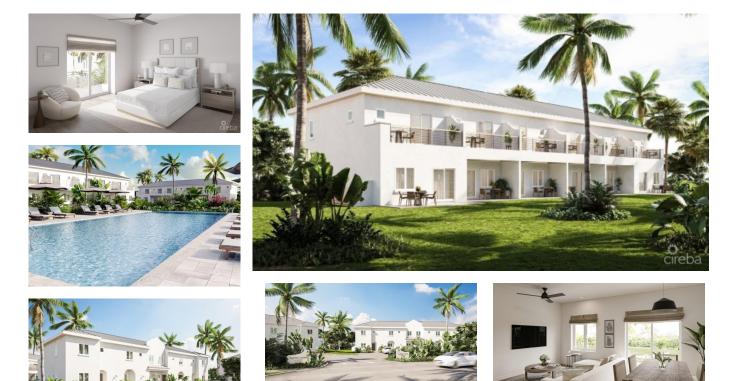

## CI\$514,960

Carolyn Ritch carolyn@ritchrealty.ky

Welcome to the Preconstruction project brought to you by NCB Builders. Sunrise Townhomes! 42 two- and three-bedroom townhomes have been thoughtfully designed with the needs of today's modern family in mind. The design concept embraces a neutral Dutch-Caribbean architecture style. With wood-plank porcelain floors, white shaker-style kitchen cabinets and guartz countertops. This Two-bedroom condominium are 1,444 sq ft. Each townhomes open plan layout inspires connected living, optimized by endless amounts of natural light and contemporary finishes. Private balconies, large walk-in wardrobes and ensuite bathrooms can be expected as standard int this townhome collection. Private ground floor terraces that lead onto communal green spaces encourage neighbors to connect and provide safe spaces for children to freely run and play, enhancing the wonderful lifestyle and quality of life that Sunrise Landing offers. Buy now and wait for the appreciation to happen. Ready 2026 Integrating kitchen, dining and living areas. Each townhome's open plan layout inspires streamlined, connected living, optimised by endless amounts of natural light and contemporary finishes. Private balconies, large walk-in wardrobes and ensuite bathrooms can be expected as standard within this rare townhome collection in the centre of this one-of-a-kind community. Private ground floor terraces that lead onto communal green spaces encourage neighbours to connect and provide safe spaces for children to freely run and play, enhancing the wonderful lifestyle and quality of life that Sunrise Landing offers. 10% deposit required and balance on completion! Lock in your next new home!