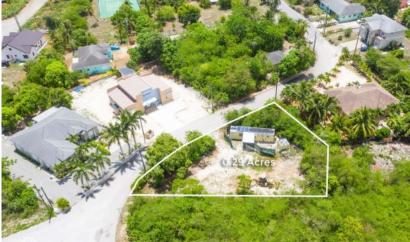

## **HUDSON DRIVE 0.29 ACRE, LOWER VALLEY**

Lower Valley, Cayman Islands MLS# 419345

## CI\$220,000

Carolyn Ritch carolyn@ritchrealty.ky

Located on quiet Hudson Drive in Lower Valley, this residential lot is a great opportunity to build your future family home. Set within an established neighbourhood, it's just 8 minutes from Countryside Shopping Village and Savannah Primary School — offering both privacy and everyday convenience. With plenty of space for a single-family home and outdoor living, this site suits anyone looking for a calm, community-focused lifestyle. Whether you're ready to build or planning ahead, it's a solid investment in one of Cayman's most well-regarded residential areas. A rare chance to create something lasting, in a place that already feels like home.

## **Essential Information**

Listing Type Туре Status MLS Land (For Sale) **Low Density Current** 419345 Residential

**Key Details** 

Width Depth Bed Bath Block & Parcel 106.00 172.00 37E,184

Acreage 0.2900