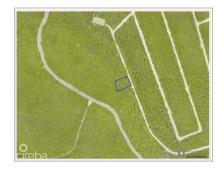

## CAYMAN BRAC BLUFF SELWORTHY GROVE LAND LOT

Cayman Brac East, Cayman Islands MLS# 414414

# CI\$50,000

Carolyn Ritch carolyn@ritchrealty.ky

This Cayman Brac bluff land sits 82 feet above sea level in Selworthy Grove, a peaceful subdivision featuring a shared tennis court. A unique offering. And as less land becomes available in Cayman Brac, it's a great time to buy while prices remain steady and concessions on Stamp Duty (0%) still apply. Reach out for more information on this Selworthy Grove land.

## **Key Details**

| Width | Depth  | Bed | Bath | Block & Parcel |
|-------|--------|-----|------|----------------|
| 96.00 | 123.00 | 0   | 0    | 107A.145       |

Acreage **0.2838** 

Den Sq.Ft. **No 0.00** 