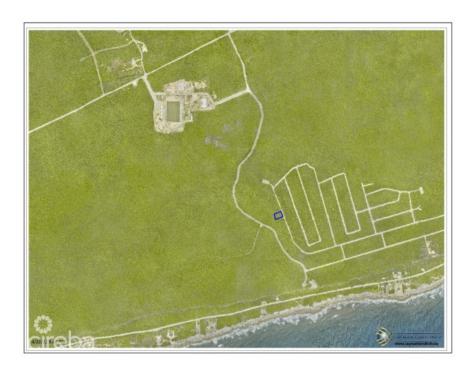

## CAYMAN BRAC BLUFF SELWORTHY GROVE LAND LOT

Cayman Brac East, Cayman Islands MLS# 414414

# CI\$50,000

Carolyn Ritch carolyn@ritchrealty.ky

This Cayman Brac bluff land sits 82 feet above sea level in Selworthy Grove, a peaceful subdivision featuring a shared tennis court. A unique offering. And as less land becomes available in Cayman Brac, it's a great time to buy while prices remain steady and concessions on Stamp Duty (0%) still apply. Reach out for more information on this Selworthy Grove land.

## **Key Details**

| Width | Depth  | Bed | Bath | Block & Parcel |
|-------|--------|-----|------|----------------|
| 96.00 | 123.00 | 0   | 0    | 107A.145       |

Acreage **0.2838** 

Den Sq.Ft. **No 0.00** 