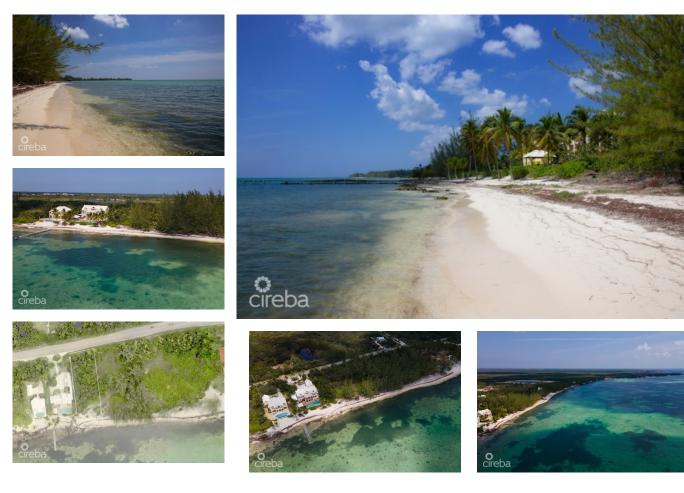

## **STARFISH | BEACHFRONT LAND, FRANK SOUND**

Midland East, Cayman Islands MLS# 415755

## US\$1,495,000

Carolyn Ritch carolyn@ritchrealty.ky StarFish offers a 0.7 acre lot with around three hundred feet of pristine, untouched, Cayman land between the road and the beach providing an extraordinary level of privacy and exceptional real estate opportunity to acquire beach front land overlooking the serene and mesmerizing waters of Frank Sound, Grand Cayman. The Caribbean Dream is a vision of paradise for many, and owning beach front land in the Cayman Islands can make that dream a reality. The Cayman Islands are a group of three islands located in the Caribbean Sea, known for their crystal-clear waters, pristine beaches, and warm climate. Owning beach front land in the Cayman Islands offers the opportunity to live a luxurious lifestyle, with easy access to some of the most beautiful beaches in the world.