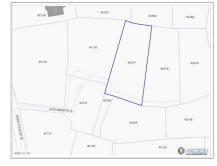

## CI\$275,000

Carolyn Ritch carolyn@ritchrealty.ky

Prime Land Opportunity in West Bay – Mount Pleasant Road 22ft Right of way at the end of Alice Henrietta Close. Discover the perfect canvas for your future home or investment on this spacious 0.3-acre parcel located in the Mt Pleasant area of West Bay, Grand Cayman. Nestled in a peaceful, low-density residential neighborhood, this property offers both privacy and potential—ideal for those looking to build in a quiet, well-established community. Enjoy the convenience of nearby schools, beaches, and local amenities while still being tucked away from the hustle and bustle. This is a rare opportunity to secure a solid piece of Cayman real estate. Don't miss your chance to create your dream property in one of Grand Cayman's most charming districts!

## **Essential Information**

Type Status MLS Listing Type
Land (For Sale) Current 419403 Low Density
Residential

**Key Details** 

 Width
 Depth
 Bed
 Bath
 Block & Parcel

 89.00
 181.00
 0
 4C,617

Acreage **0.3025** 