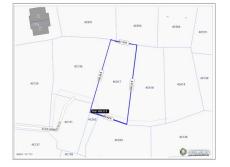

## CI\$275,000

Carolyn Ritch carolyn@ritchrealty.ky

Prime Land Opportunity in West Bay – Mount Pleasant Road 22ft Right of way at the end of Alice Henrietta Close. Discover the perfect canvas for your future home or investment on this spacious 0.3-acre parcel located in the Mt Pleasant area of West Bay, Grand Cayman. Nestled in a peaceful, low-density residential neighborhood, this property offers both privacy and potential—ideal for those looking to build in a quiet, well-established community. Enjoy the convenience of nearby schools, beaches, and local amenities while still being tucked away from the hustle and bustle. This is a rare opportunity to secure a solid piece of Cayman real estate. Don't miss your chance to create your dream property in one of Grand Cayman's most charming districts!

## **Essential Information**

Type Status MLS Listing Type
Land (For Sale) Current 419403 Low Density
Residential

**Key Details** 

 Width
 Depth
 Bed
 Bath
 Block & Parcel

 89.00
 181.00
 0
 4C,617

Acreage **0.3025** 