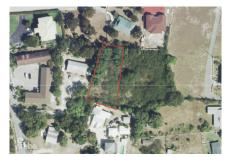

## CI\$275,000

Carolyn Ritch carolyn@ritchrealty.ky

Prime Land Opportunity in West Bay – Mount Pleasant Road 22ft Right of way at the end of Alice Henrietta Close. Discover the perfect canvas for your future home or investment on this spacious 0.3-acre parcel located in the Mt Pleasant area of West Bay, Grand Cayman. Nestled in a peaceful, low-density residential neighborhood, this property offers both privacy and potential—ideal for those looking to build in a quiet, well-established community. Enjoy the convenience of nearby schools, beaches, and local amenities while still being tucked away from the hustle and bustle. This is a rare opportunity to secure a solid piece of Cayman real estate. Don't miss your chance to create your dream property in one of Grand Cayman's most charming districts!