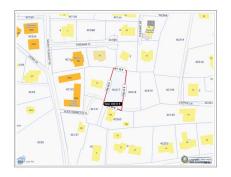

## **Essential Information**

Type Status MLS Listing Type
Land (For Sale) Current 419403 Low Density
Residential

**Key Details** 

 Width
 Depth
 Bed
 Bath
 Block & Parcel

 89.00
 181.00
 0
 4C,617

Acreage **0.3025** 