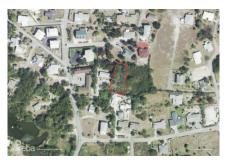

## CI\$275,000

Carolyn Ritch carolyn@ritchrealty.ky

Prime Land Opportunity in West Bay – Mount Pleasant Road 22ft Right of way at the end of Alice Henrietta Close. Discover the perfect canvas for your future home or investment on this spacious 0.3-acre parcel located in the Mt Pleasant area of West Bay, Grand Cayman. Nestled in a peaceful, low-density residential neighborhood, this property offers both privacy and potential—ideal for those looking to build in a quiet, well-established community. Enjoy the convenience of nearby schools, beaches, and local amenities while still being tucked away from the hustle and bustle. This is a rare opportunity to secure a solid piece of Cayman real estate. Don't miss your chance to create your dream property in one of Grand Cayman's most charming districts!