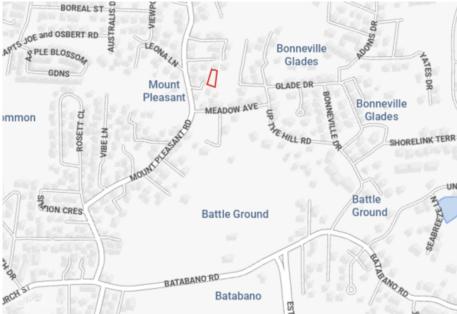

## CI\$275,000

Carolyn Ritch carolyn@ritchrealty.ky

Prime Land Opportunity in West Bay – Mount Pleasant Road 22ft Right of way at the end of Alice Henrietta Close. Discover the perfect canvas for your future home or investment on this spacious 0.3-acre parcel located in the Mt Pleasant area of West Bay, Grand Cayman. Nestled in a peaceful, low-density residential neighborhood, this property offers both privacy and potential—ideal for those looking to build in a quiet, well-established community. Enjoy the convenience of nearby schools, beaches, and local amenities while still being tucked away from the hustle and bustle. This is a rare opportunity to secure a solid piece of Cayman real estate. Don't miss your chance to create your dream property in one of Grand Cayman's most charming districts!