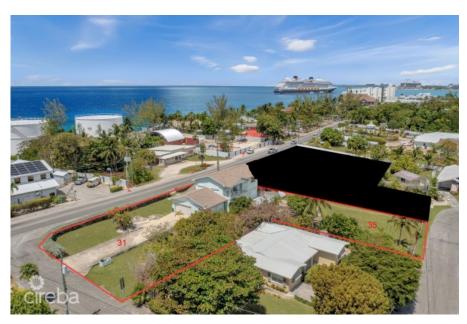

## 0.5 ACRE MULTI-PARCEL OPPORTUNITY ON SOUTH CHURCH STREET

George Town South, Cayman Islands MLS# 419408

## CI\$1,550,000

Carolyn Ritch carolyn@ritchrealty.ky

A rare opportunity to own 0.5 acres of land across two combined parcels with an existing home already built—positioned in the heart of George Town along the prestigious South Church Street. This well-located property offers both immediate livability or rental income and long-term redevelopment potential. Enjoy easy access to the George Town waterfront, restaurants, shops, and the central business district, all while maintaining a sense of privacy. Zoned Low-Density Residential (LDR), this offering suits a variety of possibilities including a private estate, duplex, or small residential development. Property Highlights: - 0.5 acres across two parcels - Includes one existing house - Ideal for redevelopment, expansion, or immediate rental income - Located on South Church Street with proximity to waterfront, shops, and offices - Zoned Low-Density Residential (LDR) A strategic investment in one of George Town's most desirable areas. Don't miss this opportunity.