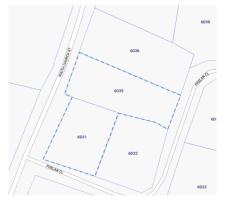

## **Essential Information**

Type Status MLS Listing Type
Land (For Sale) Current 419408 Low Density
Residential

**Key Details** 

 Width
 Depth
 Bed
 Bath
 Block & Parcel

 183.00
 180.00
 0
 6D,31,35

Acreage **0.5000** 

## **Additional Feature**

Views Zoning Road Frontage

Garden View Low Density 183

residential