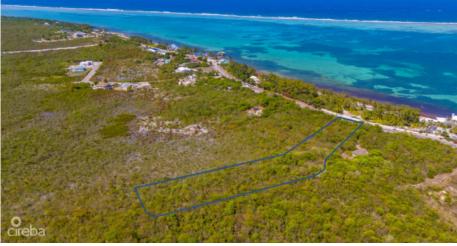

## **EAST END LAND - 3.25 ACRES**

East End, Cayman Islands MLS# 419413

## US\$840,000

Carolyn Ritch carolyn@ritchrealty.ky

3.25 Acres. Prime Development Land in East End, Grand Cayman An exceptional opportunity awaits with this 3.25-acre parcel located in the serene and scenic East End of Grand Cayman. Whether you're a developer seeking your next project or an investor looking to secure land in one of the island's fastest-growing areas, this property offers outstanding potential. Property Highlights: • Size: 3.25 acres • Location: Peaceful East End, known for its natural beauty and growing appeal • Investment Value: Strong long-term appreciation potential in a steadily expanding area • Access: Convenient road access and close to essential infrastructure • Surroundings: Near beaches, diving sites, restaurants, and local attractions This land presents a rare chance to invest in Grand Cayman's future while enjoying the quiet charm of the East End. Whether you build now or hold for capital growth, this is a smart move in a sought-after location.

## **Essential Information**

Type Status MLS Listing Type
Land (For Sale) Current 419413 Low Density
Residential

**Key Details** 

 Width
 Depth
 Bed
 Bath
 Block & Parcel

 170.00
 780.00
 0
 75A,114

Acreage **3.2500** 