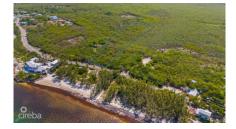

## **EAST END LAND - 3.25 ACRES**

East End, Cayman Islands MLS# 419413

## US\$840,000

Carolyn Ritch carolyn@ritchrealty.ky

3.25 Acres. Prime Development Land in East End, Grand Cayman An exceptional opportunity awaits with this 3.25-acre parcel located in the serene and scenic East End of Grand Cayman. Whether you're a developer seeking your next project or an investor looking to secure land in one of the island's fastest-growing areas, this property offers outstanding potential. Property Highlights: • Size: 3.25 acres • Location: Peaceful East End, known for its natural beauty and growing appeal • Investment Value: Strong long-term appreciation potential in a steadily expanding area • Access: Convenient road access and close to essential infrastructure • Surroundings: Near beaches, diving sites, restaurants, and local attractions This land presents a rare chance to invest in Grand Cayman's future while enjoying the quiet charm of the East End. Whether you build now or hold for capital growth, this is a smart move in a sought-after location.

## **Essential Information**

Type Status MLS Listing Type
Land (For Sale) Current 419413 Low Density
Residential

**Key Details** 

 Width
 Depth
 Bed
 Bath
 Block & Parcel

 170.00
 780.00
 0
 75A,114

Acreage **3.2500** 