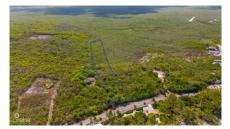

## **EAST END LAND - 3.25 ACRES**

East End, Cayman Islands MLS# 419413

## US\$840,000

Carolyn Ritch carolyn@ritchrealty.ky

3.25 Acres. Prime Development Land in East End, Grand Cayman An exceptional opportunity awaits with this 3.25-acre parcel located in the serene and scenic East End of Grand Cayman. Whether you're a developer seeking your next project or an investor looking to secure land in one of the island's fastest-growing areas, this property offers outstanding potential. Property Highlights: • Size: 3.25 acres • Location: Peaceful East End, known for its natural beauty and growing appeal • Investment Value: Strong long-term appreciation potential in a steadily expanding area • Access: Convenient road access and close to essential infrastructure • Surroundings: Near beaches, diving sites, restaurants, and local attractions This land presents a rare chance to invest in Grand Cayman's future while enjoying the quiet charm of the East End. Whether you build now or hold for capital growth, this is a smart move in a sought-after location.

## **Essential Information**

Type Status MLS Listing Type
Land (For Sale) Current 419413 Low Density
Residential

**Key Details** 

 Width
 Depth
 Bed
 Bath
 Block & Parcel

 170.00
 780.00
 0
 75A,114

Acreage **3.2500** 