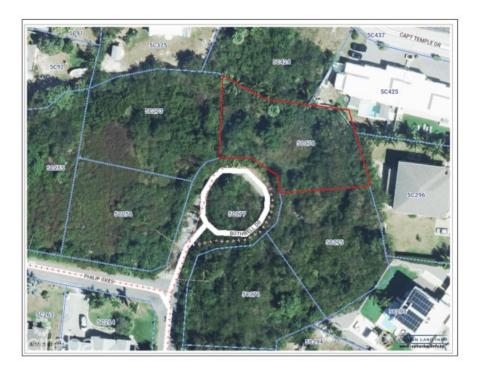

## CI\$465,000

Carolyn Ritch carolyn@ritchrealty.ky

Welcome to one of West Bay's best-kept secrets, a 0.28-acre homesite nestled at the end of a guiet cul-de-sac in the peaceful Upper Land community, just beyond The Highlands. This rare offering presents an exceptional opportunity to build a private retreat where lifestyle and location align effortlessly. Set in a serene, family-oriented neighborhood, the setting combines privacy with walkable access to one of Cayman's most beloved beaches. Just a short stroll away, Cemetery Beach offers calm waters for morning swims and unforgettable sunset walks, a true local treasure. Everyday conveniences are within easy reach at Republix Plaza, including grocery, dining, and wellness offerings. And with Seven Mile Beach and Camana Bay just 10 minutes away, you're seamlessly connected to schools, restaurants, shopping, and more. The parcel's footprint offers design flexibility to suit a variety of home styles, from a stunning family home to a garden-wrapped Island retreat. There's ample room for a pool, outdoor lounge areas, or a peaceful courtyard, all tailored to your vision of comfortable Island living. If you've been waiting for the right parcel to invest in, this is one worth serious consideration. Contact us today to arrange your private site tour. \*Property Boundaries/measurements in photos are approximate. Some Images Sourced from www.caymanlandsinfo.ky.

## **Essential Information**

| Type<br>Land (For Sale) | Status<br><b>Current</b> |                 | MLS<br><b>419439</b> |                  | Listing Type<br>Low Densit<br>Residential | У     |
|-------------------------|--------------------------|-----------------|----------------------|------------------|-------------------------------------------|-------|
| Key Details             |                          |                 |                      |                  |                                           |       |
| Width<br><b>140.00</b>  | Depth<br><b>86.00</b>    | Bed<br><b>0</b> |                      | Bath<br><b>O</b> | Block & F<br><b>5C,274</b>                | arcel |
| Acreage<br>0.2870       |                          |                 |                      |                  |                                           |       |
| Den<br><b>No</b>        | Sq.Ft.<br><b>0.00</b>    |                 |                      |                  |                                           |       |
| Additional Feature      |                          |                 |                      |                  |                                           |       |
|                         |                          |                 |                      |                  |                                           |       |