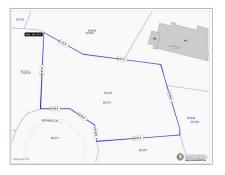

## WEST BAY HOUSE LOT ACROSS FROM CEMETERY BEACH

Seven Mile Beach, Cayman Islands MLS# 419439

## CI\$465,000

Carolyn Ritch carolyn@ritchrealty.ky

Welcome to one of West Bay's best-kept secrets, a 0.28-acre homesite nestled at the end of a guiet cul-de-sac in the peaceful Upper Land community, just beyond The Highlands. This rare offering presents an exceptional opportunity to build a private retreat where lifestyle and location align effortlessly. Set in a serene, family-oriented neighborhood, the setting combines privacy with walkable access to one of Cayman's most beloved beaches. Just a short stroll away, Cemetery Beach offers calm waters for morning swims and unforgettable sunset walks, a true local treasure. Everyday conveniences are within easy reach at Republix Plaza, including grocery, dining, and wellness offerings. And with Seven Mile Beach and Camana Bay just 10 minutes away, you're seamlessly connected to schools, restaurants, shopping, and more. The parcel's footprint offers design flexibility to suit a variety of home styles, from a stunning family home to a garden-wrapped Island retreat. There's ample room for a pool, outdoor lounge areas, or a peaceful courtyard, all tailored to your vision of comfortable Island living. If you've been waiting for the right parcel to invest in, this is one worth serious consideration. Contact us today to arrange your private site tour. \*Property Boundaries/measurements in photos are approximate. Some Images Sourced from www.caymanlandsinfo.ky.

## **Essential Information**

| Type<br>Land (For Sale) | Status<br><b>Current</b> |                 | MLS<br><b>419439</b> |                  | Listing Type<br>Low Densit<br>Residential | У     |
|-------------------------|--------------------------|-----------------|----------------------|------------------|-------------------------------------------|-------|
| Key Details             |                          |                 |                      |                  |                                           |       |
| Width<br><b>140.00</b>  | Depth<br><b>86.00</b>    | Bed<br><b>0</b> |                      | Bath<br><b>O</b> | Block & F<br><b>5C,274</b>                | arcel |
| Acreage<br>0.2870       |                          |                 |                      |                  |                                           |       |
| Den<br><b>No</b>        | Sq.Ft.<br><b>0.00</b>    |                 |                      |                  |                                           |       |
| Additional Feature      |                          |                 |                      |                  |                                           |       |
|                         |                          |                 |                      |                  |                                           |       |

| Views  | Zoning      | Road Frontage | Soil |
|--------|-------------|---------------|------|
| Inland | Low Density | 86            | Marl |
|        | residential |               |      |