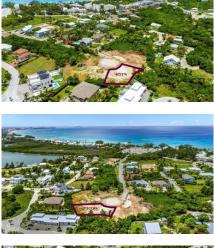

## WEST BAY HOUSE LOT ACROSS FROM CEMETERY BEACH

Seven Mile Beach, Cayman Islands MLS# 419439

## CI\$465,000

Carolyn Ritch carolyn@ritchrealty.ky

Welcome to one of West Bay's best-kept secrets, a 0.28-acre homesite nestled at the end of a guiet cul-de-sac in the peaceful Upper Land community, just beyond The Highlands. This rare offering presents an exceptional opportunity to build a private retreat where lifestyle and location align effortlessly. Set in a serene, family-oriented neighborhood, the setting combines privacy with walkable access to one of Cayman's most beloved beaches. Just a short stroll away, Cemetery Beach offers calm waters for morning swims and unforgettable sunset walks, a true local treasure. Everyday conveniences are within easy reach at Republix Plaza, including grocery, dining, and wellness offerings. And with Seven Mile Beach and Camana Bay just 10 minutes away, you're seamlessly connected to schools, restaurants, shopping, and more. The parcel's footprint offers design flexibility to suit a variety of home styles, from a stunning family home to a garden-wrapped Island retreat. There's ample room for a pool, outdoor lounge areas, or a peaceful courtyard, all tailored to your vision of comfortable Island living. If you've been waiting for the right parcel to invest in, this is one worth serious consideration. Contact us today to arrange your private site tour. \*Property Boundaries/measurements in photos are approximate. Some Images Sourced from www.caymanlandsinfo.ky.