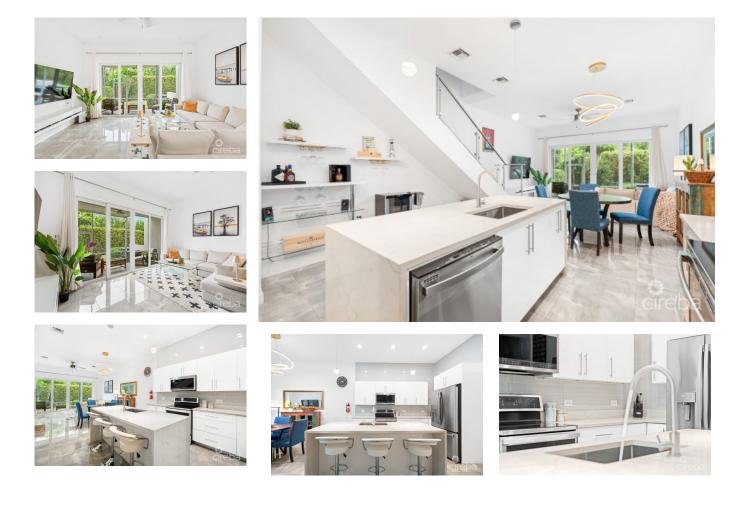

## CI\$1,095,000

Carolyn Ritch carolyn@ritchrealty.ky

Do you want to live where everything happens? In real estate it's all about location - and this Eleven Parc townhome delivers! Situated in the heart of the Seven Mile Beach Corridor means everything is within reach. Shopping, dining, and entertainment are all just moments away, with the iconic Seven Mile Beach a short stroll across the street. Designed with a clean, contemporary aesthetic, this 3-bedroom, 2.5-bathroom home is fully furnished and move-in ready. Step inside to discover soaring 10-foot ceilings and a bright, open-concept layout that seamlessly connects the living, dining, and kitchen areas. The chef-inspired kitchen is outfitted with quartz countertops, stainless steel appliances, waterfall island, and ample storage. Enjoy the convenience of your own personal garage; relax with friends on your private back patio; take a swim in the pool exclusively for Eleven Parc residents; or head across the road to grab your morning coffee and a leisurely beach walk. Additional highlights include: hurricane-rated impact windows and doors; contemporary recessed lighting throughout, and low strata fees. If you like being close to the action at an attainable price point, Eleven Parc might just be for you! Please note: 24 hours' notice required for showings.