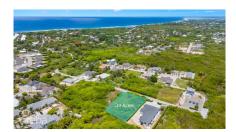

## **ROSES ESTATES DRIVE 0.33 ACRES, PLANS INCLUDED**

Savannah, Cayman Islands MLS# 419464

## CI\$275,000

A ready-to-build opportunity in the heart of Savannah. Nestled within the peaceful, family-friendly community of Roses Estate Dr, this large 0.33-acre parcel presents an amazing opportunity to build your dream home in a well desired Savannah neighbourhood. What truly sets this property apart is that it comes WITH APPROVED HOUSE PLANS for a spacious 4-bedroom plus den home. The plans include a generous 3,765 square feet featuring an open-concept living area, well-proportioned bedrooms, and a double garage—all laid out to maximize comfort, functionality, and natural light. With Countryside Shopping Center, every day amenities, restaurants, schools and beaches just minutes away, this is an ideal setting to establish a long-term family home. Whether you're ready to build now or looking to secure land in a growing and sought-after community, this lot is a smart, future-focused investment.

## **Essential Information**

Type Status MLS Listing Type
Land (For Sale) Current 419464 Low Density
Residential

**Key Details** 

 Width
 Depth
 Bed
 Bath
 Block & Parcel

 173.44
 90.49
 0
 0
 28C,549

Acreage **0.3300** 