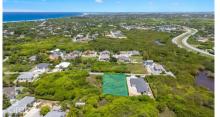

## CI\$275,000

A ready-to-build opportunity in the heart of Savannah. Nestled within the peaceful, family-friendly community of Roses Estate Dr, this large 0.33-acre parcel presents an amazing opportunity to build your dream home in a well desired Savannah neighbourhood. What truly sets this property apart is that it comes WITH APPROVED HOUSE PLANS for a spacious 4-bedroom plus den home. The plans include a generous 3,765 square feet featuring an open-concept living area, well-proportioned bedrooms, and a double garage—all laid out to maximize comfort, functionality, and natural light. With Countryside Shopping Center, every day amenities, restaurants, schools and beaches just minutes away, this is an ideal setting to establish a long-term family home. Whether you're ready to build now or looking to secure land in a growing and sought-after community, this lot is a smart, future-focused investment.

## **Essential Information**

Type Status MLS Listing Type
Land (For Sale) Current 419464 Low Density
Residential

**Key Details** 

 Width
 Depth
 Bed
 Bath
 Block & Parcel

 173.44
 90.49
 0
 0
 28C,549

Acreage **0.3300** 