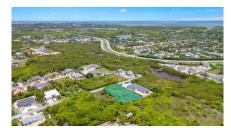

## CI\$275,000

A ready-to-build opportunity in the heart of Savannah. Nestled within the peaceful, family-friendly community of Roses Estate Dr, this large 0.33-acre parcel presents an amazing opportunity to build your dream home in a well desired Savannah neighbourhood. What truly sets this property apart is that it comes WITH APPROVED HOUSE PLANS for a spacious 4-bedroom plus den home. The plans include a generous 3,765 square feet featuring an open-concept living area, well-proportioned bedrooms, and a double garage—all laid out to maximize comfort, functionality, and natural light. With Countryside Shopping Center, every day amenities, restaurants, schools and beaches just minutes away, this is an ideal setting to establish a long-term family home. Whether you're ready to build now or looking to secure land in a growing and sought-after community, this lot is a smart, future-focused investment.

## **Essential Information**

Type Status MLS Listing Type
Land (For Sale) Current 419464 Low Density
Residential

**Key Details** 

 Width
 Depth
 Bed
 Bath
 Block & Parcel

 173.44
 90.49
 0
 0
 28C,549

Acreage **0.3300** 