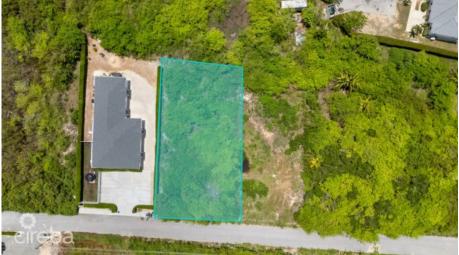

## CI\$275,000

A ready-to-build opportunity in the heart of Savannah. Nestled within the peaceful, family-friendly community of Roses Estate Dr, this large 0.33-acre parcel presents an amazing opportunity to build your dream home in a well desired Savannah neighbourhood. What truly sets this property apart is that it comes WITH APPROVED HOUSE PLANS for a spacious 4-bedroom plus den home. The plans include a generous 3,765 square feet featuring an open-concept living area, well-proportioned bedrooms, and a double garage—all laid out to maximize comfort, functionality, and natural light. With Countryside Shopping Center, every day amenities, restaurants, schools and beaches just minutes away, this is an ideal setting to establish a long-term family home. Whether you're ready to build now or looking to secure land in a growing and sought-after community, this lot is a smart, future-focused investment.

## **Essential Information**

Type Status MLS Listing Type
Land (For Sale) Current 419464 Low Density
Residential

**Key Details** 

 Width
 Depth
 Bed
 Bath
 Block & Parcel

 173.44
 90.49
 0
 0
 28C,549

Acreage **0.3300** 

## **Additional Feature**

Views Zoning Road Frontage

Garden View Low Density 87.82

residential