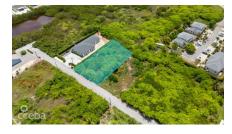

## **ROSES ESTATES DRIVE 0.33 ACRES, PLANS INCLUDED**

Savannah, Cayman Islands MLS# 419464

## CI\$275,000

A ready-to-build opportunity in the heart of Savannah. Nestled within the peaceful, family-friendly community of Roses Estate Dr, this large 0.33-acre parcel presents an amazing opportunity to build your dream home in a well desired Savannah neighbourhood. What truly sets this property apart is that it comes WITH APPROVED HOUSE PLANS for a spacious 4-bedroom plus den home. The plans include a generous 3,765 square feet featuring an open-concept living area, well-proportioned bedrooms, and a double garage—all laid out to maximize comfort, functionality, and natural light. With Countryside Shopping Center, every day amenities, restaurants, schools and beaches just minutes away, this is an ideal setting to establish a long-term family home. Whether you're ready to build now or looking to secure land in a growing and sought-after community, this lot is a smart, future-focused investment.

## **Essential Information**

Type Status MLS Listing Type
Land (For Sale) Current 419464 Low Density
Residential

**Key Details** 

 Width
 Depth
 Bed
 Bath
 Block & Parcel

 173.44
 90.49
 0
 0
 28C,549

Acreage **0.3300** 