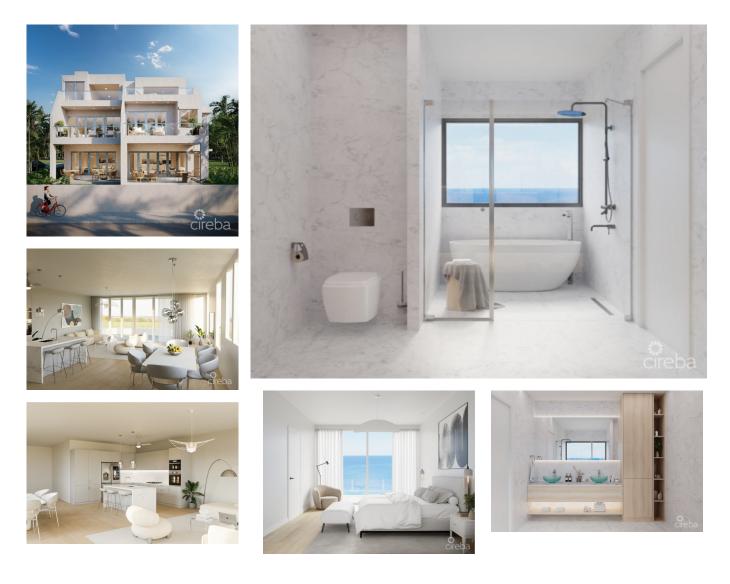

# US\$2,940,500

Carolyn Ritch carolyn@ritchrealty.ky

Experience the luxury of Adora in Residence #4, a stunning 3bedroom plus den with three full bathrooms and two half baths. Nestled in the quiet community of North West Point, this home offers panoramic ocean views from the second floor and the alfresco third floor. The den's large storage closet easily converts into a fourth bathroom, offering adaptability to suit your lifestyle. The primary bedroom balcony invites peaceful mornings and sunset evenings, complemented by a spa-like in-shower bath in the ensuite. The open-concept kitchen features stainless steel appliances, white cabinetry, and elegant waterfall countertops. Designed for relaxation or hosting, the alfresco third floor includes a jacuzzi, kitchenette, powder room, and ample seating and can transform into additional enclosed living or guest space. With unmatched flexibility, upscale finishes, and uninterrupted ocean views, Residence #4 delivers the Cayman lifestyle you've been dreaming of. These exclusive residences at Adora are listed at attractive pre-construction prices, offering a rare opportunity to secure luxury oceanview living at exceptional value before completion.