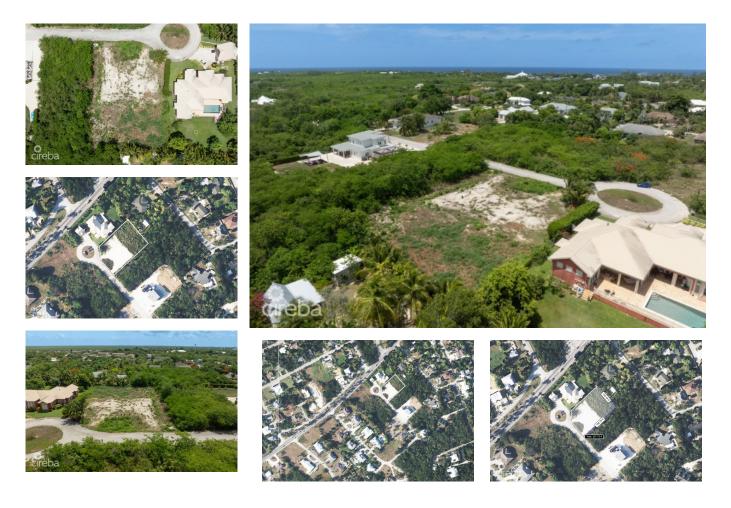

## LAND 0.57 ACRES SAVANNAH

Lower Valley, Cayman Islands MLS# 419488

## CI\$330,000

Carolyn Ritch carolyn@ritchrealty.ky

Situated at the end of picturesque Lavender Way in Savannah, Grand Cayman, this 0.6-acre parcel offers privacy, space, and the perfect setting to build your dream home. Located in a guiet culde-sac, the property provides a rare sense of seclusion while remaining just minutes from Countryside Shopping Village, schools, and the southern coastline. The northeast-facing garden captures the island's gentle morning sun and prevailing breezes—an ideal orientation in Cayman that brings natural light and cool comfort to outdoor living. This subtle advantage adds lasting value and enjoyment to everyday life. Lavender Way itself suggests calm and charm, setting the tone for a home that offers both sanctuary and convenience. Whether you're seeking to create a family home, a tropical retreat, or a long-term investment, this land presents a unique opportunity in a fastmoving market. As land in Grand Cayman becomes increasingly scarce, parcels in peaceful, well-positioned neighbourhoods like this are highly sought after. This is more than just land for sale—it's the beginning of something meaningful. Discover the potential of Lavender Way and imagine what you could build here. A breeze, a sunrise, and a blank canvas await.