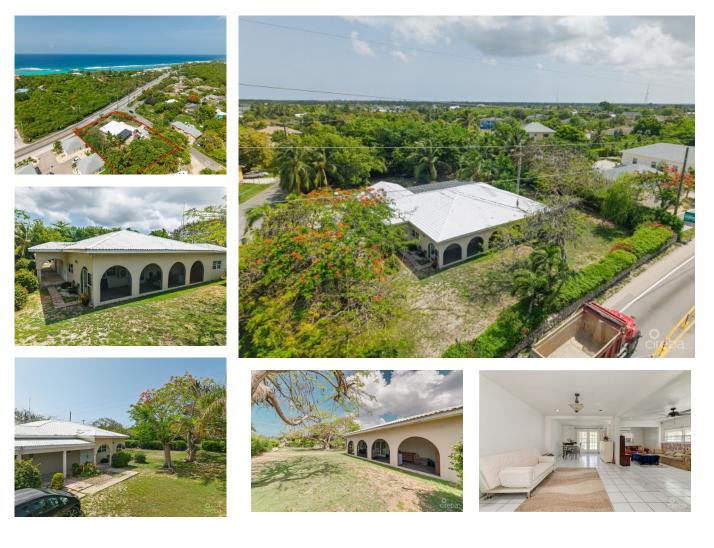

## CI\$850,000

Carolyn Ritch carolyn@ritchrealty.ky

Investor's Dream in Prime Location! This spacious 4-bedroom fixer-upper offers a rare opportunity to create something truly special. Sitting on a generous 0.70-acre corner lot at Spotts Newlands Road and Shamrock Road, this property spans over 4,000 square feet and includes a separate rental unit. With plenty of room to reimagine the layout, expand, or even re-develop, the possibilities are endless for investors, builders, or savvy homeowners. Unbeatable location – minutes from schools, restaurants, grocery stores, and just a short drive to the beach. Whether you're looking to restore a classic home or start fresh on a prime lot, this is an opportunity with incredible potential and long-term value.

## **Essential Information**

| Type                          | Status         | MLS            | Listing Type              |
|-------------------------------|----------------|----------------|---------------------------|
| <b>Residential (For Sale)</b> | <b>Pen/Con</b> | <b>419490</b>  | <b>Single Family Home</b> |
| Key Details                   |                |                |                           |
| Bed                           | Bath           | Block & Parcel |                           |
| <b>4</b>                      | <b>2.5</b>     | 28B,22         |                           |
| Acreage<br><b>0.6500</b>      |                |                |                           |
| Den                           | Year Built     | Sq.Ft.         |                           |
| <b>No</b>                     | <b>1980</b>    | <b>4000.00</b> |                           |

## **Additional Feature**

| Lot Size                             | Views       | Foundation  | Furnished  |
|--------------------------------------|-------------|-------------|------------|
| <b>0.6500</b>                        | Garden View | <b>Slab</b> | <b>Yes</b> |
| Zoning<br>Low Density<br>residential |             |             |            |