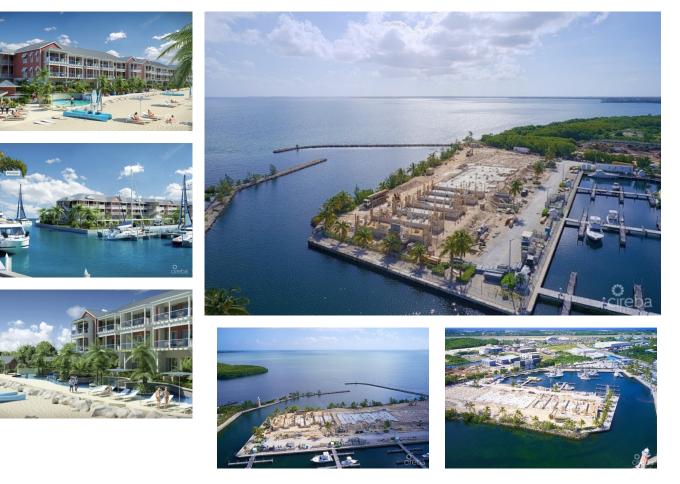

#### US\$1,990,000

Carolyn Ritch carolyn@ritchrealty.ky Enjoy it all at Catalina Bay! With a beachfront area on one side, a tranquil cove on another and a total of 800 ft of sea frontage Catalina Bay is a water-lover and boaters paradise! Designed with the highest energy efficient standards, Unit #201, is a second floor corner unit with 3 bedrooms, 3.5 bathrooms, kitchen and living area, and gorgeous covered patios and balconies. The most amazing features of this condo are its voluminous 10 foot ceilings and the spectacular, uninterrupted water views of the North Sound. Catalina Bay will enjoy exclusive amenities such as a beachfront area, 170 feet pool and kid's pool and play zone, jacuzzi, outdoor cabanas, clubhouse with outdoor kitchen and well appointed gym, amongst others. Conveniently located steps away from George Town Yacht Club, Catalina Bay will also enjoy the Yacht Club and Barcadere Marina facilities. The project is under way with an expected completion date of late 2024/2025.