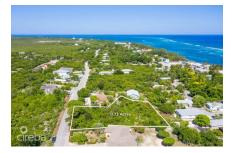

# **EAST END 0.73 ACRE, TWO PARCELS**

East End, Cayman Islands MLS# 418219

## CI\$300,000

Carolyn Ritch carolyn@ritchrealty.ky

These two parcels, totaling 0.72 acres (0.28 and 0.43 acres), offer a spacious lot ideal for building your dream family home or an investment property like a duplex or triplex. Located near East End Primary, this convenient spot has great potential for future growth. Whether you're looking for a comfortable residence or a smart investment, this property offers the space and flexibility you need.

#### **Key Details**

 Width
 Depth
 Bed
 Bath
 Block & Parcel

 178.00
 288.00
 0
 0
 72C,435&436

Acreage **0.7259** 

Den Sq.Ft. **No 0.00** 