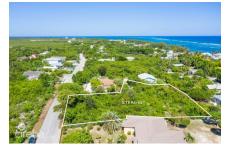

# **EAST END 0.73 ACRE, TWO PARCELS**

East End, Cayman Islands MLS# 418219

## CI\$300,000

Carolyn Ritch carolyn@ritchrealty.ky

These two parcels, totaling 0.72 acres (0.28 and 0.43 acres), offer a spacious lot ideal for building your dream family home or an investment property like a duplex or triplex. Located near East End Primary, this convenient spot has great potential for future growth. Whether you're looking for a comfortable residence or a smart investment, this property offers the space and flexibility you need.

#### **Key Details**

 Width
 Depth
 Bed
 Bath
 Block & Parcel

 178.00
 288.00
 0
 0
 72C,435&436

Acreage **0.7259** 

Den Sq.Ft. **No 0.00** 