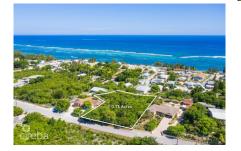

# **EAST END 0.73 ACRE, TWO PARCELS**

East End, Cayman Islands MLS# 418219

## CI\$300,000

Carolyn Ritch carolyn@ritchrealty.ky

These two parcels, totaling 0.72 acres (0.28 and 0.43 acres), offer a spacious lot ideal for building your dream family home or an investment property like a duplex or triplex. Located near East End Primary, this convenient spot has great potential for future growth. Whether you're looking for a comfortable residence or a smart investment, this property offers the space and flexibility you need.

#### **Key Details**

 Width
 Depth
 Bed
 Bath
 Block & Parcel

 178.00
 288.00
 0
 0
 72C,435&436

Acreage **0.7259** 

Den Sq.Ft. **No 0.00** 