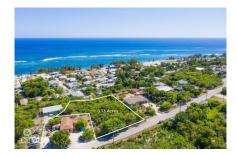

# **EAST END 0.73 ACRE, TWO PARCELS**

East End, Cayman Islands MLS# 418219

## CI\$300,000

Carolyn Ritch carolyn@ritchrealty.ky

These two parcels, totaling 0.72 acres (0.28 and 0.43 acres), offer a spacious lot ideal for building your dream family home or an investment property like a duplex or triplex. Located near East End Primary, this convenient spot has great potential for future growth. Whether you're looking for a comfortable residence or a smart investment, this property offers the space and flexibility you need.

#### **Key Details**

 Width
 Depth
 Bed
 Bath
 Block & Parcel

 178.00
 288.00
 0
 0
 72C,435&436

Acreage **0.7259** 

Den Sq.Ft. **No 0.00** 