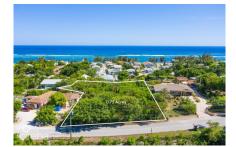

# **EAST END 0.73 ACRE, TWO PARCELS**

East End, Cayman Islands MLS# 418219

## CI\$300,000

Carolyn Ritch carolyn@ritchrealty.ky

These two parcels, totaling 0.72 acres (0.28 and 0.43 acres), offer a spacious lot ideal for building your dream family home or an investment property like a duplex or triplex. Located near East End Primary, this convenient spot has great potential for future growth. Whether you're looking for a comfortable residence or a smart investment, this property offers the space and flexibility you need.

#### **Key Details**

 Width
 Depth
 Bed
 Bath
 Block & Parcel

 178.00
 288.00
 0
 0
 72C,435&436

Acreage **0.7259** 

Den Sq.Ft. **No 0.00** 