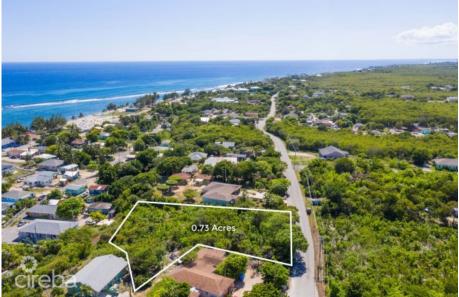

# **EAST END 0.73 ACRE, TWO PARCELS**

East End, Cayman Islands MLS# 418219

## CI\$300,000

Carolyn Ritch carolyn@ritchrealty.ky

These two parcels, totaling 0.72 acres (0.28 and 0.43 acres), offer a spacious lot ideal for building your dream family home or an investment property like a duplex or triplex. Located near East End Primary, this convenient spot has great potential for future growth. Whether you're looking for a comfortable residence or a smart investment, this property offers the space and flexibility you need.

#### **Key Details**

 Width
 Depth
 Bed
 Bath
 Block & Parcel

 178.00
 288.00
 0
 0
 72C,435&436

Acreage **0.7259** 

Den Sq.Ft. **No 0.00** 