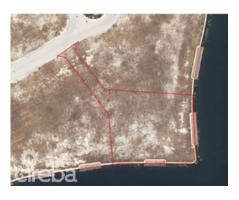

## CI\$1,150,000

**Carolyn Ritch** carolyn@ritchrealty.ky

Great opportunity to buy an oversized lot in Harbour Reach. This secluded corner lot with private driveway, is the only land parcel open to canals on both sides. Two brand new Treks docks 60 ft and 30 ft and perfect sun orientation for sunrise and sunset. Private gated community, with land filled and ready to build. Agent owned. Owner will pay stamp duty.

# **Additional Feature**

Views Zoning Sea Frontage

Canal Front Low Density 275

residential