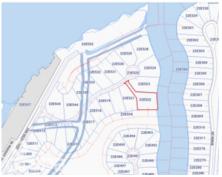

## CI\$1,150,000

**Carolyn Ritch** carolyn@ritchrealty.ky

Great opportunity to buy an oversized lot in Harbour Reach. This secluded corner lot with private driveway, is the only land parcel open to canals on both sides. Two brand new Treks docks 60 ft and 30 ft and perfect sun orientation for sunrise and sunset. Private gated community, with land filled and ready to build. Agent owned. Owner will pay stamp duty.

#### **Key Details**

| Width  | Depth  | Bed | Bath | Block & Parcel |
|--------|--------|-----|------|----------------|
| 150 00 | 125 00 | 0   | 0    | 22F 522        |

Acreage **0.5200** 

Den Sq.Ft. **No 0.00** 