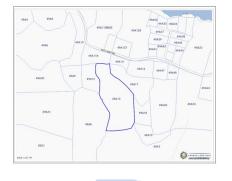

## PRIME 12-ACRE LAND OPPORTUNITY OFF HUTLAND ROAD IN NORTH SIDE

North Side, Cayman Islands MLS# 418364

## US\$995,000

Carolyn Ritch carolyn@ritchrealty.ky

Prime 12-Acre Land Opportunity in North Side, Grand Cayman Discover 12 acres of exceptional agricultural land just off Hutland Road in the serene North Side District of Grand Cayman. This expansive property, once home to the Canaan Land Home Facility, offers remarkable potential for various uses. With its generous acreage and favorable location, this land is ideal for developers looking to create a subdivision of spacious residential lots. Alternatively, its rich soil and expansive layout make it perfectly suited for agricultural purposes, offering ample space for farming, greenhouses, or eco-tourism ventures. Located within easy reach of North Side's community amenities yet tucked away for privacy and tranquility, this property presents a unique investment opportunity for those envisioning growth in Grand Cayman's flourishing real estate or agricultural sectors. \*\*Photos courtesy of Cayman Land info.

## **Essential Information**

| Type<br><b>Land (For Sale)</b> | Status<br><b>Current</b> |                 | MLS<br><b>418364</b> |                  | Listing Type<br><b>Agriculture</b> |
|--------------------------------|--------------------------|-----------------|----------------------|------------------|------------------------------------|
| Key Details                    |                          |                 |                      |                  |                                    |
| Width<br><b>610.00</b>         | Depth<br>1192.00         | Bed<br><b>0</b> |                      | Bath<br><b>O</b> | Block & Parcel<br>49A,13           |
| Acreage<br>12.0000             |                          |                 |                      |                  |                                    |
| Den<br><b>No</b>               | Sq.Ft.<br><b>0.00</b>    |                 |                      |                  |                                    |