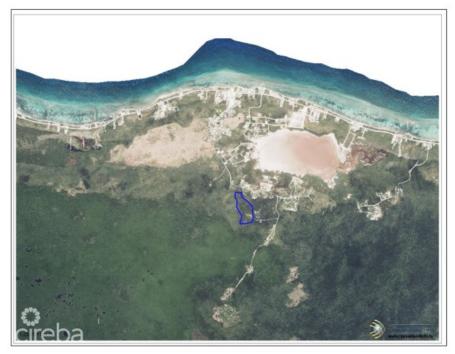

## PRIME 12-ACRE LAND OPPORTUNITY OFF HUTLAND ROAD IN NORTH SIDE

North Side, Cayman Islands MLS# 418364

## US\$995,000

Carolyn Ritch carolyn@ritchrealty.ky

Prime 12-Acre Land Opportunity in North Side, Grand Cayman Discover 12 acres of exceptional agricultural land just off Hutland Road in the serene North Side District of Grand Cayman. This expansive property, once home to the Canaan Land Home Facility, offers remarkable potential for various uses. With its generous acreage and favorable location, this land is ideal for developers looking to create a subdivision of spacious residential lots. Alternatively, its rich soil and expansive layout make it perfectly suited for agricultural purposes, offering ample space for farming, greenhouses, or eco-tourism ventures. Located within easy reach of North Side's community amenities yet tucked away for privacy and tranquility, this property presents a unique investment opportunity for those envisioning growth in Grand Cayman's flourishing real estate or agricultural sectors. \*\*Photos courtesy of Cayman Land info.