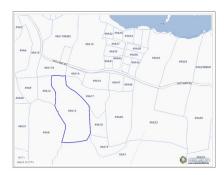

## PRIME 12-ACRE LAND OPPORTUNITY OFF HUTLAND ROAD IN NORTH SIDE

North Side, Cayman Islands MLS# 418364

## US\$995,000

Carolyn Ritch carolyn@ritchrealty.ky

Prime 12-Acre Land Opportunity in North Side, Grand Cayman Discover 12 acres of exceptional agricultural land just off Hutland Road in the serene North Side District of Grand Cayman. This expansive property, once home to the Canaan Land Home Facility, offers remarkable potential for various uses. With its generous acreage and favorable location, this land is ideal for developers looking to create a subdivision of spacious residential lots. Alternatively, its rich soil and expansive layout make it perfectly suited for agricultural purposes, offering ample space for farming, greenhouses, or eco-tourism ventures. Located within easy reach of North Side's community amenities yet tucked away for privacy and tranquility, this property presents a unique investment opportunity for those envisioning growth in Grand Cayman's flourishing real estate or agricultural sectors. \*\*Photos courtesy of Cayman Land info.

## **Essential Information**

| Type<br><b>Land (For Sale)</b> | Status<br><b>Current</b> |                 | MLS<br><b>418364</b> |                  | Listing Type<br><b>Agriculture</b> |
|--------------------------------|--------------------------|-----------------|----------------------|------------------|------------------------------------|
| Key Details                    |                          |                 |                      |                  |                                    |
| Width<br><b>610.00</b>         | Depth<br>1192.00         | Bed<br><b>0</b> |                      | Bath<br><b>O</b> | Block & Parcel<br>49A,13           |
| Acreage<br>12.0000             |                          |                 |                      |                  |                                    |
| Den<br><b>No</b>               | Sq.Ft.<br><b>0.00</b>    |                 |                      |                  |                                    |