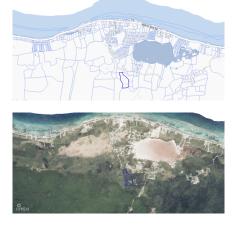

## PRIME 12-ACRE LAND OPPORTUNITY OFF HUTLAND ROAD IN NORTH SIDE

North Side, Cayman Islands MLS# 418364

## US\$995,000

Carolyn Ritch carolyn@ritchrealty.ky

Prime 12-Acre Land Opportunity in North Side, Grand Cayman Discover 12 acres of exceptional agricultural land just off Hutland Road in the serene North Side District of Grand Cayman. This expansive property, once home to the Canaan Land Home Facility, offers remarkable potential for various uses. With its generous acreage and favorable location, this land is ideal for developers looking to create a subdivision of spacious residential lots. Alternatively, its rich soil and expansive layout make it perfectly suited for agricultural purposes, offering ample space for farming, greenhouses, or eco-tourism ventures. Located within easy reach of North Side's community amenities yet tucked away for privacy and tranquility, this property presents a unique investment opportunity for those envisioning growth in Grand Cayman's flourishing real estate or agricultural sectors. \*\*Photos courtesy of Cayman Land info.