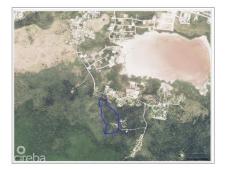

## US\$995,000

Carolyn Ritch carolyn@ritchrealty.ky

Prime 12-Acre Land Opportunity in North Side, Grand Cayman Discover 12 acres of exceptional agricultural land just off Hutland Road in the serene North Side District of Grand Cayman. This expansive property, once home to the Canaan Land Home Facility, offers remarkable potential for various uses. With its generous acreage and favorable location, this land is ideal for developers looking to create a subdivision of spacious residential lots. Alternatively, its rich soil and expansive layout make it perfectly suited for agricultural purposes, offering ample space for farming, greenhouses, or eco-tourism ventures. Located within easy reach of North Side's community amenities yet tucked away for privacy and tranquility, this property presents a unique investment opportunity for those envisioning growth in Grand Cayman's flourishing real estate or agricultural sectors. \*\*Photos courtesy of Cayman Land info.