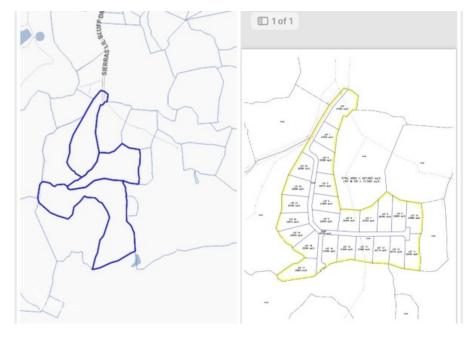

## **QUEENS HIGHWAY 31 ACRES**

N.E. Coast, Cayman Islands MLS# 418508

## CI\$2,495,000

31 Acres of Development Land on Queens Highway - Your Gateway to Paradise Welcome to a rare and extraordinary opportunity on the tranguil North East Coast of the Cayman Islands. This 31-acre gem along the iconic Queens Highway offers an unparalleled canvas to create your vision of island living—be it a luxurious private estate, a boutique investment development, a subdivision or an exquisite retreat where serenity and adventure converge. A Hidden Treasure on Cayman's East Coast This expansive parcel isn't just land; it's a slice of serenity in one of the most unspoiled regions of the island. Located near must-see attractions such as the Crystal Caves and Queen Elizabeth II Botanic Park, this is nature's playground at its finest. Only a short drive away, Rum Point, Kaibo, Stingray City, and Starfish Point offer world-renowned aquatic adventures. Whether your dream is to soak in the tranquility or revel in nearby exploration, this location ensures the best of both worlds. Boundless Potential. Endless Opportunity Spanning 31 acres, this property offers limitless versatility. Dream big—envision an exclusive estate, an innovative residential development, or a one-of-a-kind vacation retreat. With land of this scale and caliber becoming increasingly scarce in Cayman, this is your chance to secure a remarkable piece of the island's future. A Sanctuary of Seclusion and Accessibility Wake each day to the sunrise dancing across the North East Coast, surrounded by lush landscapes and endless possibilities. This is more than a property—it's a lifestyle that combines peaceful seclusion with convenient access to nearby attractions and amenities. Whether it's relaxation, adventure, or a blend of both, this is the canvas on which you can craft whatever you desire. Invest in Tomorrow, Today Land of this magnitude, beauty, and potential is an investment in a legacy. Whether you're expanding your portfolio, building your dream home, or envisioning a development that transforms the way people live and experience Cayman, this property is the ultimate foundation. Your future begins here. Contact us today to discover how this 31-acre treasure on the Queens Highway can become the cornerstone of your island dream. How do you want to live your life?

## **Essential Information**

| Type<br>Land (For Sale) | Status<br><b>Current</b> |                 | MLS<br><b>418508</b> |     | Listing Type<br><b>Agriculture</b> |
|-------------------------|--------------------------|-----------------|----------------------|-----|------------------------------------|
| Key Details             |                          |                 |                      |     |                                    |
| Width <b>1383.00</b>    | Depth <b>2337.00</b>     | Bed<br><b>0</b> | B<br><b>0</b>        | ath | Block & Parcel <b>61A,35,24,26</b> |
| Acreage <b>31.0000</b>  |                          |                 |                      |     |                                    |