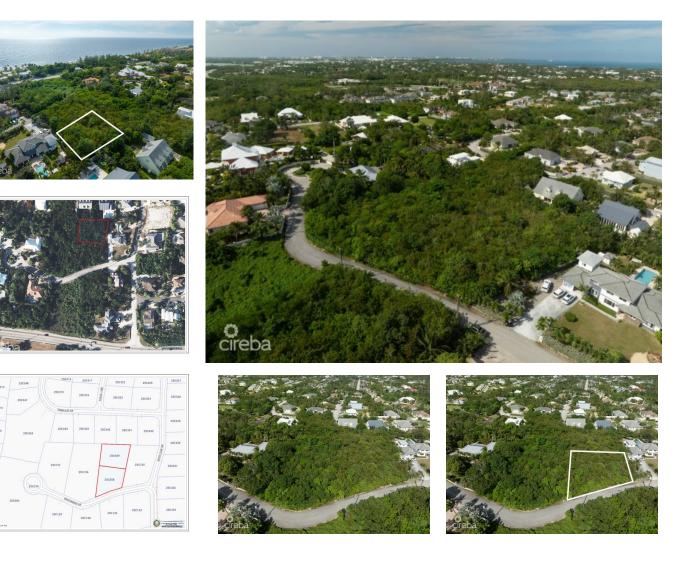

## MIDSUMMER DR. RESIDENTIAL LAND

Spotts, Cayman Islands MLS# 418589

## CI\$330,000

Carolyn Ritch carolyn@ritchrealty.ky Rare Opportunity to Own Prime Land on Midsumer Drive! Nestled in a secluded, upscale neighborhood just minutes from town, this stunning piece of land offers the perfect setting for your dream home. Situated on high and dry terrain, the property is ready for building, providing peace of mind and endless possibilities. Choose from one lot or combine two for even more space to create your ideal retreat. This rare find in such a sought-after location won't last long! Don't miss out—call today for more information and take the first step toward making this wonderful property yours! Picture courtesy of CI Land Info

## **Essential Information**

| Type<br>Land (For Sale)  | Status<br><b>Current</b> |                 | MLS<br><b>418589</b> |                  | Listing Type<br>Low Density<br>Residential |
|--------------------------|--------------------------|-----------------|----------------------|------------------|--------------------------------------------|
| Key Details              |                          |                 |                      |                  |                                            |
| Width<br><b>130.00</b>   | Depth<br><b>106.00</b>   | Bed<br><b>0</b> |                      | Bath<br><b>O</b> | Block & Parcel<br>25C,559                  |
| Acreage<br><b>0.3065</b> |                          |                 |                      |                  |                                            |
| Den<br>No                | Sq.Ft.<br><b>0.00</b>    |                 |                      |                  |                                            |