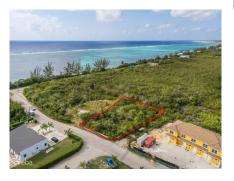

## .3360 ACRE - DUPLEX LOT - CHERRY TREE

Breakers, Cayman Islands MLS# 418825

## CI\$180,000

Carolyn Ritch carolyn@ritchrealty.ky

Looking for the perfect investment property? This 0.336 acre duplex lot is a golden opportunity to build and profit! Whether you're an investor, developer, or looking to build your dream home with a rental unit for extra income, this lot offers endless potential. Ideal for a duplex - maximize rental income or live in one unit while renting out the other Generous lot size - 0.336 acres provides ample space for a well-designed development High-demand area - great potential for appreciation and long-term value Flexible investment - build now or hold for future growth Don't miss out on this smart investment properties like this don't last long! Contact me today for more details.

## **Essential Information**

Type Status MLS Listing Type
Land (For Sale) Pen/Con 418825 Low Density
Residential

**Key Details** 

 Width
 Depth
 Bed
 Bath
 Block & Parcel

 108.00
 162.00
 0
 52B,42

Acreage **0.3360** 