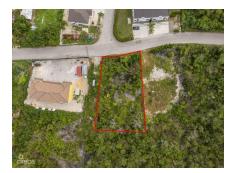

## .3360 ACRE - DUPLEX LOT - CHERRY TREE

Breakers, Cayman Islands MLS# 418825

## **Essential Information**

Type Status MLS Listing Type
Land (For Sale) Pen/Con 418825 Low Density
Residential

**Key Details** 

 Width
 Depth
 Bed
 Bath
 Block & Parcel

 108.00
 162.00
 0
 52B,42

Acreage **0.3360** 