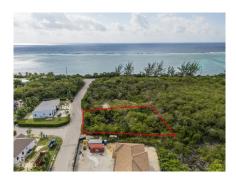

## .3360 ACRE - DUPLEX LOT - CHERRY TREE

Breakers, Cayman Islands MLS# 418825

## CI\$180,000

Carolyn Ritch carolyn@ritchrealty.ky

Looking for the perfect investment property? This 0.336 acre duplex lot is a golden opportunity to build and profit! Whether you're an investor, developer, or looking to build your dream home with a rental unit for extra income, this lot offers endless potential. Ideal for a duplex - maximize rental income or live in one unit while renting out the other Generous lot size - 0.336 acres provides ample space for a well-designed development High-demand area - great potential for appreciation and long-term value Flexible investment - build now or hold for future growth Don't miss out on this smart investment properties like this don't last long! Contact me today for more details.

## **Essential Information**

Type Status MLS Listing Type
Land (For Sale) Pen/Con 418825 Low Density
Residential

**Key Details** 

 Width
 Depth
 Bed
 Bath
 Block & Parcel

 108.00
 162.00
 0
 52B,42

Acreage **0.3360** 