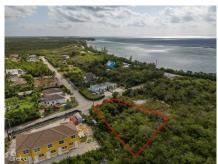

## .3360 ACRE - DUPLEX LOT - CHERRY TREE

Breakers, Cayman Islands MLS# 418825

## CI\$180,000

Carolyn Ritch carolyn@ritchrealty.ky

Looking for the perfect investment property? This 0.336 acre duplex lot is a golden opportunity to build and profit! Whether you're an investor, developer, or looking to build your dream home with a rental unit for extra income, this lot offers endless potential. Ideal for a duplex - maximize rental income or live in one unit while renting out the other Generous lot size - 0.336 acres provides ample space for a well-designed development High-demand area - great potential for appreciation and long-term value Flexible investment - build now or hold for future growth Don't miss out on this smart investment properties like this don't last long! Contact me today for more details.

## **Essential Information**

Type Status MLS Listing Type
Land (For Sale) Pen/Con 418825 Low Density
Residential

**Key Details** 

 Width
 Depth
 Bed
 Bath
 Block & Parcel

 108.00
 162.00
 0
 52B,42

Acreage **0.3360** 