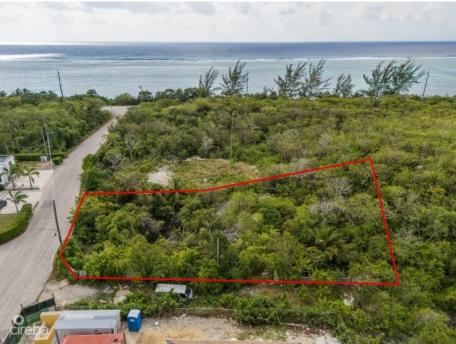

## .3360 ACRE - DUPLEX LOT - CHERRY TREE

Breakers, Cayman Islands MLS# 418825

## CI\$180,000

Carolyn Ritch carolyn@ritchrealty.ky

Looking for the perfect investment property? This 0.336 acre duplex lot is a golden opportunity to build and profit! Whether you're an investor, developer, or looking to build your dream home with a rental unit for extra income, this lot offers endless potential. Ideal for a duplex - maximize rental income or live in one unit while renting out the other Generous lot size - 0.336 acres provides ample space for a well-designed development High-demand area - great potential for appreciation and long-term value Flexible investment - build now or hold for future growth Don't miss out on this smart investment properties like this don't last long! Contact me today for more details.

## **Essential Information**

Type Status MLS Listing Type
Land (For Sale) Pen/Con 418825 Low Density
Residential

**Key Details** 

 Width
 Depth
 Bed
 Bath
 Block & Parcel

 108.00
 162.00
 0
 52B,42

Acreage **0.3360** 