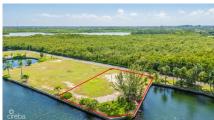

## WATERFRONT LOT @ PATRICKS ISLAND!

Spotts, Cayman Islands MLS# 419057

## CI\$495,000

**Carolyn Ritch** carolyn@ritchrealty.ky

This beautiful 0.42 acre canal front lot is perfect for those who cherish the boating lifestyle. Build your dream home in this tranquil area and enjoy easy access to the North Sound, Rum Point and Stingray City. The Sea wall is already in place. This is an inside corner lot offering security and privacy. Sea wall in place offering protection for your yacht or boats. The lot is near to Countryside Village, Grand Harbour, and Harbour Walk and their respective amenities, including supermarkets, pharmacies, banks, restaurants/bars, liquor stores, and other shops. George Town, the capital, the school district, and the Seven Mile Beach area, are a 15–20-minute commute during non-peak traffic hours.

## **Essential Information**

Type Status MLS Listing Type
Land (For Sale) Current 419057 Low Density
Residential

**Key Details** 

 Width
 Depth
 Bed
 Bath
 Block & Parcel

 111.00
 168.00
 0
 24D,77

Acreage **0.4170** 