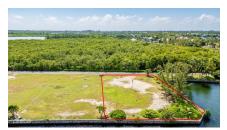

## WATERFRONT LOT @ PATRICKS ISLAND!

Spotts, Cayman Islands MLS# 419057

## CI\$495,000

**Carolyn Ritch** carolyn@ritchrealty.ky

This beautiful 0.42 acre canal front lot is perfect for those who cherish the boating lifestyle. Build your dream home in this tranquil area and enjoy easy access to the North Sound, Rum Point and Stingray City. The Sea wall is already in place. This is an inside corner lot offering security and privacy. Sea wall in place offering protection for your yacht or boats. The lot is near to Countryside Village, Grand Harbour, and Harbour Walk and their respective amenities, including supermarkets, pharmacies, banks, restaurants/bars, liquor stores, and other shops. George Town, the capital, the school district, and the Seven Mile Beach area, are a 15–20-minute commute during non-peak traffic hours.