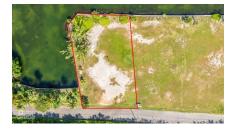

## WATERFRONT LOT @ PATRICKS ISLAND!

Spotts, Cayman Islands MLS# 419057

## CI\$495,000

**Carolyn Ritch** carolyn@ritchrealty.ky

This beautiful 0.42 acre canal front lot is perfect for those who cherish the boating lifestyle. Build your dream home in this tranquil area and enjoy easy access to the North Sound, Rum Point and Stingray City. The Sea wall is already in place. This is an inside corner lot offering security and privacy. Sea wall in place offering protection for your yacht or boats. The lot is near to Countryside Village, Grand Harbour, and Harbour Walk and their respective amenities, including supermarkets, pharmacies, banks, restaurants/bars, liquor stores, and other shops. George Town, the capital, the school district, and the Seven Mile Beach area, are a 15–20-minute commute during non-peak traffic hours.

## **Essential Information**

Type Status MLS Listing Type
Land (For Sale) Current 419057 Low Density
Residential

**Key Details** 

 Width
 Depth
 Bed
 Bath
 Block & Parcel

 111.00
 168.00
 0
 24D,77

Acreage **0.4170** 