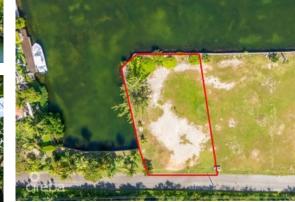

## CI\$495,000

**Carolyn Ritch** carolyn@ritchrealty.ky

This beautiful 0.42 acre canal front lot is perfect for those who cherish the boating lifestyle. Build your dream home in this tranquil area and enjoy easy access to the North Sound, Rum Point and Stingray City. The Sea wall is already in place. This is an inside corner lot offering security and privacy. Sea wall in place offering protection for your yacht or boats. The lot is near to Countryside Village, Grand Harbour, and Harbour Walk and their respective amenities, including supermarkets, pharmacies, banks, restaurants/bars, liquor stores, and other shops. George Town, the capital, the school district, and the Seven Mile Beach area, are a 15–20-minute commute during non-peak traffic hours.

## **Essential Information**

Type Status MLS Listing Type
Land (For Sale) Current 419057 Low Density
Residential

**Key Details** 

 Width
 Depth
 Bed
 Bath
 Block & Parcel

 111.00
 168.00
 0
 24D,77

Acreage **0.4170** 