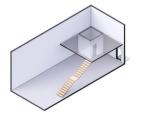

## CI\$660,000

**Property Map** 

Carolyn Ritch carolyn@ritchrealty.ky Positioned in the heart of George Town's business district, GT Business Park offers a rare opportunity to secure a commercial space in a prime location within the city's Golden Triangle, conveniently situated between Mary Street and Godfrey Nixon Way. Key Features: - Modern Commercial Units - 1,060 sq. ft. footprint with structural provisions for an additional second floor, expanding to 2,120 sq. ft. Add'l 600 sq ft of mezzanine is included in price. - Strategic Location – High visibility and accessibility within George Town's commercial hub. -Sustainability Focused – Each unit is equipped with a 5KW solar panel system under the CUC CORE Programme, feeding unused electricity back to the grid for energy credits. - Built for Resilience - Category 5 hurricane-rated structure with a rigid momentresisting frame and 10' above sea level elevation. - High-Performance Building Envelope - Engineered for durability, efficiency, and climate resilience. - Ample Parking – Over 60 parking spaces for convenience. - Versatile Design – Open floor plans without load-bearing walls, allowing for flexible configurations such as: - High-value climate-controlled storage -Commercial enterprises - Office spaces - Multi-level setups -Unlock the Potential of Your Business Designed with adaptability in mind, these units seamlessly integrate structural, mechanical, electrical, and plumbing accommodations—allowing for maximum efficiency and customization. Whether you need a high-tech workspace, showroom, or scalable business hub, GT Business Park provides a future-proof solution in a thriving commercial district. Don't miss this opportunity to be part of George Town's revitalization and secure a space in one of the Cayman Islands' most forward-thinking developments.