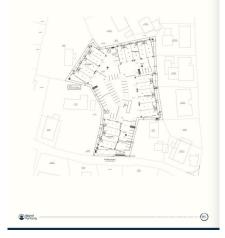

## CI\$660,000

**Property Map** 

Carolyn Ritch carolyn@ritchrealty.ky Positioned in the heart of George Town's business district, GT Business Park offers a rare opportunity to secure a commercial space in a prime location within the city's Golden Triangle, conveniently situated between Mary Street and Godfrey Nixon Way. Key Features: - Modern Commercial Units - 1,060 sq. ft. footprint with structural provisions for an additional second floor, expanding to 2,120 sq. ft. Add'l 600 sq ft of mezzanine is included in price. - Strategic Location – High visibility and accessibility within George Town's commercial hub. -Sustainability Focused – Each unit is equipped with a 5KW solar panel system under the CUC CORE Programme, feeding unused electricity back to the grid for energy credits. - Built for Resilience - Category 5 hurricane-rated structure with a rigid momentresisting frame and 10' above sea level elevation. - High-Performance Building Envelope - Engineered for durability, efficiency, and climate resilience. - Ample Parking – Over 60 parking spaces for convenience. - Versatile Design – Open floor plans without load-bearing walls, allowing for flexible configurations such as: - High-value climate-controlled storage -Commercial enterprises - Office spaces - Multi-level setups -Unlock the Potential of Your Business Designed with adaptability in mind, these units seamlessly integrate structural, mechanical, electrical, and plumbing accommodations—allowing for maximum efficiency and customization. Whether you need a high-tech workspace, showroom, or scalable business hub, GT Business Park provides a future-proof solution in a thriving commercial district. Don't miss this opportunity to be part of George Town's revitalization and secure a space in one of the Cayman Islands' most forward-thinking developments.