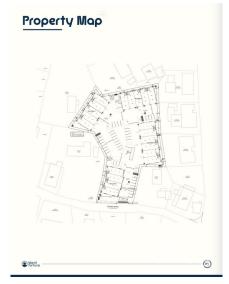

## CI\$680,000

Positioned in the heart of George Town's business district, GT Business Park offers a rare opportunity to secure a commercial space in a prime location within the city's Golden Triangle, conveniently situated between Mary Street and Godfrey Nixon Way. Key Features: - Modern Commercial Units - 1,060 sq. ft. footprint with structural provisions for an additional second floor, expanding to 2,120 sq. ft. Add'l 600 sq ft of mezzanine is included in price. - Strategic Location - High visibility and accessibility within George Town's commercial hub. -Sustainability Focused - Each unit is equipped with a 5KW solar panel system under the CUC CORE Programme, feeding unused electricity back to the grid for energy credits. - Built for Resilience - Category 5 hurricane-rated structure with a rigid momentresisting frame and 10' above sea level elevation. - High-Performance Building Envelope - Engineered for durability, efficiency, and climate resilience. - Ample Parking - Over 60 parking spaces for convenience. - Versatile Design - Open floor plans without load-bearing walls, allowing for flexible configurations such as: - High-value climate-controlled storage -Commercial enterprises - Office spaces - Multi-level setups -Unlock the Potential of Your Business Designed with adaptability in mind, these units seamlessly integrate structural, mechanical, electrical, and plumbing accommodations—allowing for maximum efficiency and customization. Whether you need a high-tech workspace, showroom, or scalable business hub, GT Business Park provides a future-proof solution in a thriving commercial district. Don't miss this opportunity to be part of George Town's revitalization and secure a space in one of the Cayman Islands' most forward-thinking developments.