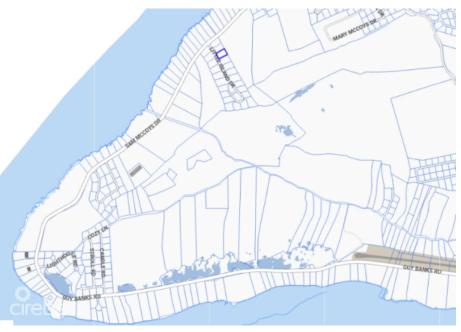

## LITTLE CAYMAN LOT IN SPYGLASS HILL

Little Cayman West, Cayman Islands MLS# 419154

## CI\$65,000

Carolyn Ritch carolyn@ritchrealty.ky

Perfect lot to build your dream home with elevation and sunset views of the West End of Little Cayman or land bank for future appreciation. Land parcel outline images sourced from: www.caymanlandinfo.ky