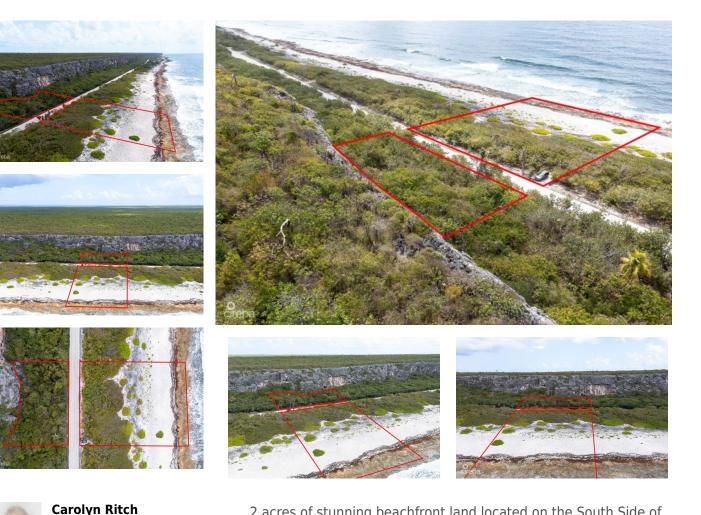

## CI\$450,000

2 acres of stunning beachfront land located on the South Side of East Cayman Brac. This expansive property offers breathtaking ocean views and direct beach access, making it perfect for a private retreat or development opportunity. With generous road frontage and an additional parcel of land located directly across the road, the possibilities are endless. Enjoy the peaceful charm of Cayman Brac, surrounded by natural beauty and tranquility. Whether you're looking to build your dream beachfront home or invest in a rare piece of paradise, this prime location offers unmatched potential. Don't miss this opportunity to own a spectacular piece of the Brac.